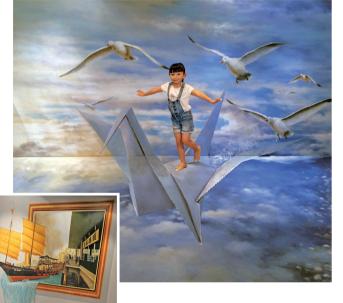

## 親**歷奇境的3D**體驗 3D illusion experience

香港3D奇幻世界 Hong Kong 3D Museum

港首個大型3D立體美術館「香港3D奇幻世界」於二零一四年七月七日正式開幕。美術館佔地超過一萬平方呎,展出七十件3D作品,

參觀者可以近距離接觸畫作,拍出有 如置身其中兼且生動有趣的照片。

美術館設有五個3D畫主題區: 「現代香港」、「重現香江」、「中華文化」、「浪漫旅程」及「奇想天地」。為推廣本土及中華文化,不少3D畫都特別加入了香港及中國元素。除了3D畫外,館內還設有3D體

The Hong Kong 3D Museum, the first and largest 3D art gallery in Hong Kong, was opened on 7 July 2014. With 70 3D art pieces displaying in an exhibition area of over 10,000 square feet, visitors can

get close to the artworks and merge with the paintings to create interesting 3D photos.