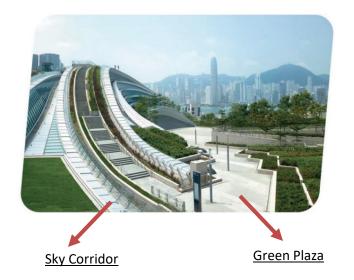

Since the opening of the Guangzhou-Shenzhen-Hong Kong High Speed Rail (HK Section) on 23 Sep 2018, Hong Kong West Kowloon Station has become one of the most remarkable landmarks in Hong Kong because of its unique architecture. Creative artworks are displayed inside the station complex, and there are 3 hectares of public space outside including the Green Plaza and Sky Corridor. People can enjoy the stunning views of the Victoria Harbor by walking along the Sky Corridor to the Sightseeing Deck of the station.

## Annex 1

Green Plaza / Sky Corridor

Horizon on the Border

Wallscape Hong Kong